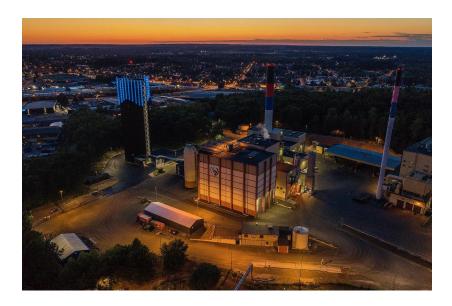

## **PROJECT INFORMATION**

**CLIENT:** Water Tower in Hassleholm

LOCATION: Hassleholm, Sweden.

**COMPLETION YEAR: 2020** 

SYSTEM / PRODUCT INSTALLED: "GVA Lighting" FL50 RGBW-OM

**PROJECT BRIEF:** This brand new water tower in Hässleholm, Sweden has brought a fresh splash of color to the city's landscape. The steel tubes arrayed around the top of the tower are 14+ meters tall and illuminated by 60 sets color-changing FL50™ RGBW-OM spot lights enabled by INFINITY® Technology for extremely long lighting runs. The creative display has pre-programmed lighting scenarios to celebrate significant holidays such as yellow and blue light for Swedish National Day and an imitation of fireworks for New Year's Eve.