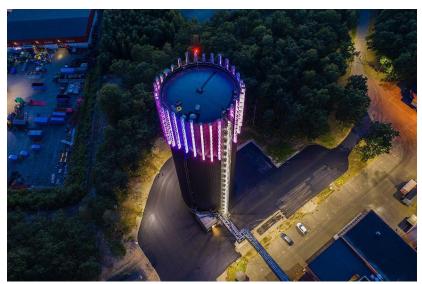

## **PROJECT INFORMATION**

**CLIENT:** Water Tower in Hassleholm

LOCATION: Hassleholm, Sweden.

**COMPLETION YEAR: 2020** 

SYSTEM / PRODUCT INSTALLED: "GVA Lighting" FL50 RGBW-OM

**PROJECT BRIEF:** This brand new water tower in Hässleholm, Sweden has brought a fresh splash of color to the city's landscape. The steel tubes arrayed around the top of the tower are 14+ meters tall and illuminated by 60 sets color-changing FL50™ RGBW-OM spot lights enabled by INFINITY® Technology for extremely long lighting runs. The creative display has pre-programmed lighting scenarios to celebrate significant holidays such as yellow and blue light for Swedish National Day and an imitation of fireworks for New Year's Eve.