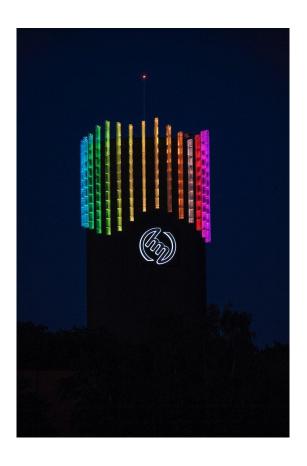

## **PROJECT INFORMATION**

**CLIENT:** Water Tower in Hassleholm

LOCATION: Hassleholm, Sweden.

**COMPLETION YEAR: 2020** 

SYSTEM / PRODUCT INSTALLED: "GVA Lighting" FL50 RGBW-OM

**PROJECT BRIEF:** This brand new water tower in Hässleholm, Sweden has brought a fresh splash of color to the city's landscape. The steel tubes arrayed around the top of the tower are 14+ meters tall and illuminated by 60 sets color-changing FL50™ RGBW-OM spot lights enabled by INFINITY® Technology for extremely long lighting runs. The creative display has pre-programmed lighting scenarios to celebrate significant holidays such as yellow and blue light for Swedish National Day and an imitation of fireworks for New Year's Eve.